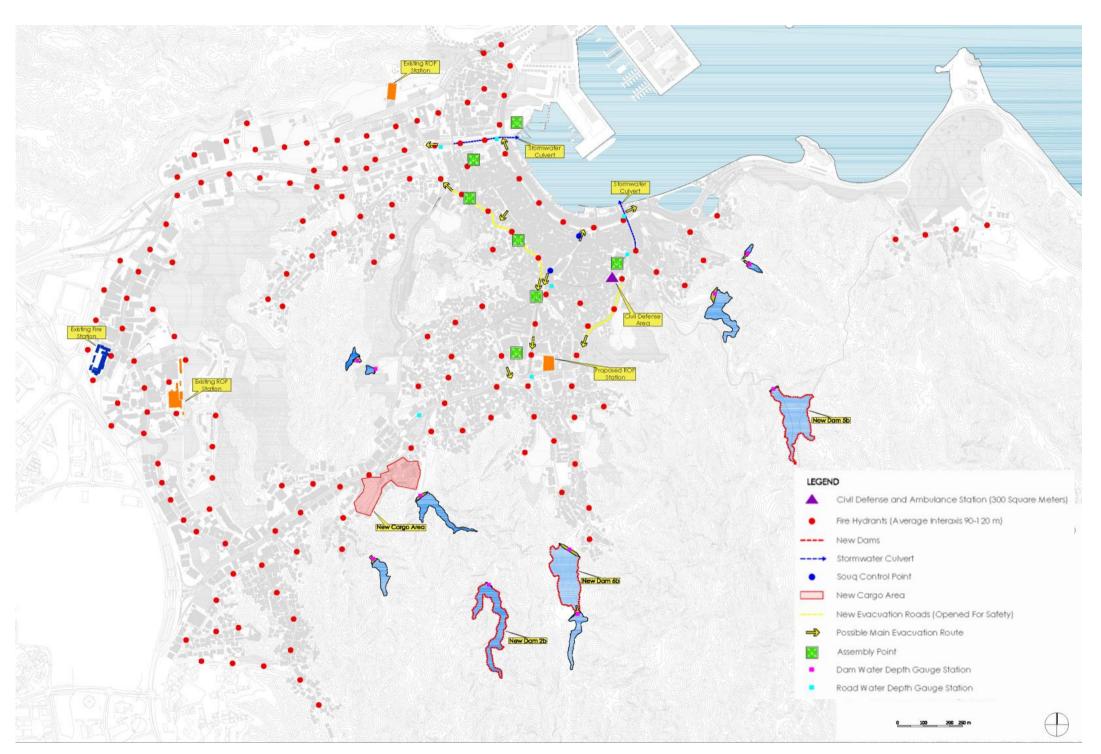

and Landscape Protection

Public Realm Upgrade Public Services Provision Tourism Upgrade

Sustainability and Lifestyles Smart City Foonomic Diversification



LIVABILITY



**CONSERVATION AND IDENTITY** 



**DIVERSITY AND INCLUSIVENESS** 



**INNOVATION** 

#### MIIR PLAN COMPOSITION

• URBAN PLANNING

• TRAFFIC AND ROAD PLANNING

• PUBLIC REALM AND LANDSCAPE

• COMPLEMENTARY URBAN STRATEGIES

• UTILITIES PLANNING





# MIR Preliminary Integrated Master Plan





#### **1\_URBAN CONSTRAINTS**





#### **3\_MICROZONES**



# **4\_MULTIMODAL MOBILITY**





#### **6\_HERITAGE CONSERVATION**



#### 7\_PUBLIC SERVICES AND FACILITIES



# **8\_TOURIM STRATEGY**



#### **9\_CULTURAL STRATEGIES**



#### 10\_SUSTAINABILITY



## 11\_MATRAH SMART CITY



# 12\_SECURITY AND SAFETY STRATEGY



## 13\_PUBLIC REALM STRATEGIES



# 14\_PRELIMINARY PROJECT AREAS Corniche Al Mina Wadi Khalfan Old Wall Path Al Areen Souq Upgrade Al Shajaya Plaza

#### 15\_MIIR GENERAL PLAN