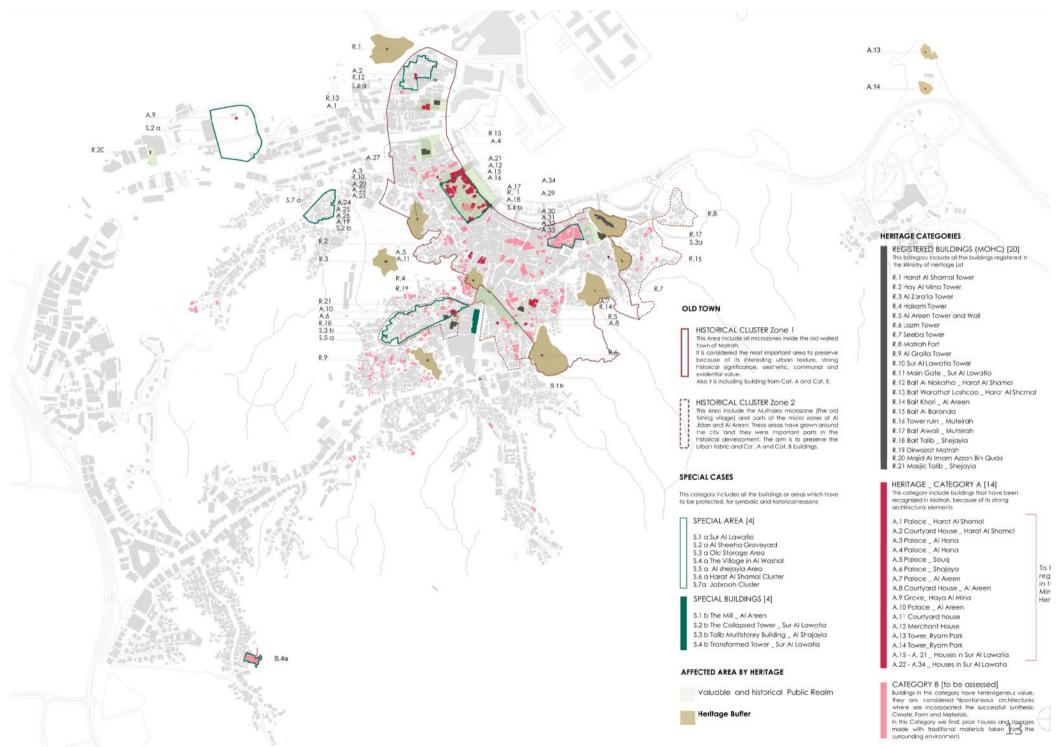

and Sustainable Development

# **GOALS**

Public Health and Safety
Population Growth Balance
Parking Provision and Upgrade of the Road Network

Heritage Conservation
Cultural Promotion
Environmental and Landscape Protection

Public Realm Upgrade Public Services Provision Tourism Upgrade

Sustainability and Lifestyles Smart City Foonomic Diversification



LIVABILITY



**CONSERVATION AND IDENTITY** 



**DIVERSITY AND INCLUSIVENESS** 



**INNOVATION** 

#### MIIR PLAN COMPOSITION

• URBAN PLANNING

• TRAFFIC AND ROAD PLANNING

• PUBLIC REALM AND LANDSCAPE

• COMPLEMENTARY URBAN STRATEGIES

• UTILITIES PLANNING





# MIR Preliminary Integrated Master Plan





#### **1\_URBAN CONSTRAINTS**





#### **3\_MICROZONES**



# **4\_MULTIMODAL MOBILITY**





#### **6\_HERITAGE CONSERVATION**



#### 7\_PUBLIC SERVICES AND FACILITIES



# **8\_TOURIM STRATEGY**



#### **9\_CULTURAL STRATEGIES**



#### 10\_SUSTAINABILITY



## 11\_MATRAH SMART CITY



# 12\_SECURITY AND SAFETY STRATEGY



## 13\_PUBLIC REALM STRATEGIES



# 14\_PRELIMINARY PROJECT AREAS Corniche Al Mina Wadi Khalfan Old Wall Path Al Areen Souq Upgrade Al Shajaya Plaza

#### 15\_MIIR GENERAL PLAN