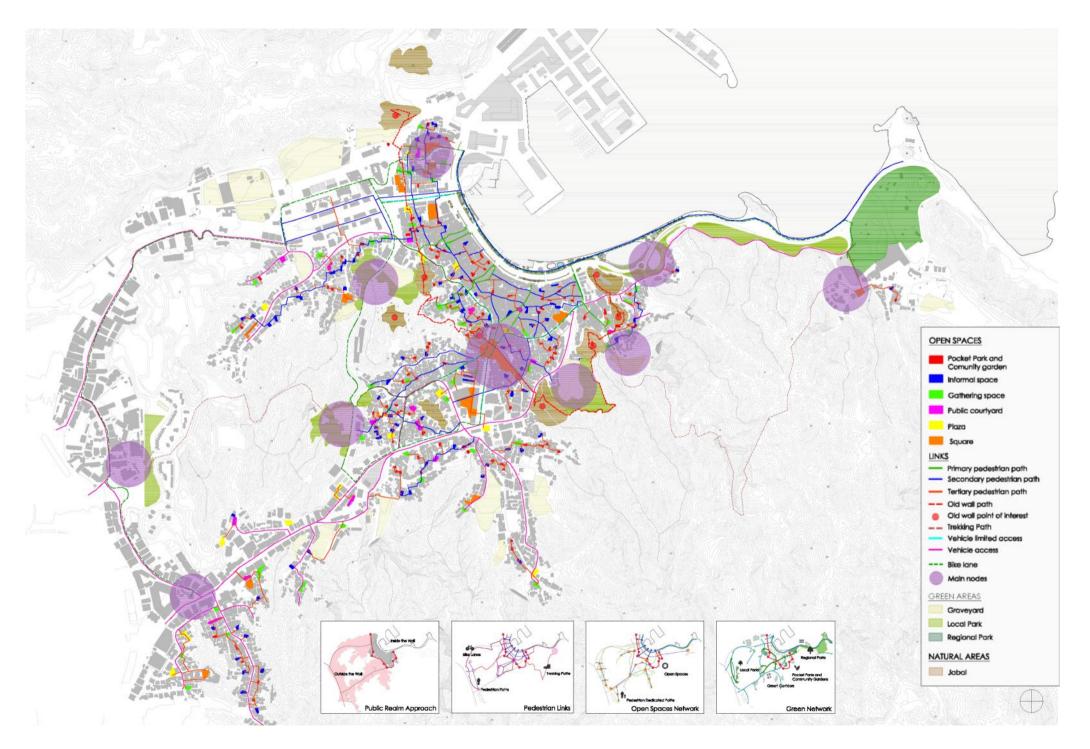

Realm Upgrade Public Services Provision Tourism Upgrade

Sustainability and Lifestyles Smart City Foonomic Diversification



LIVABILITY



**CONSERVATION AND IDENTITY** 



**DIVERSITY AND INCLUSIVENESS** 



**INNOVATION** 

#### MIIR PLAN COMPOSITION

• URBAN PLANNING

• TRAFFIC AND ROAD PLANNING

• PUBLIC REALM AND LANDSCAPE

• COMPLEMENTARY URBAN STRATEGIES

• UTILITIES PLANNING





# MIR Preliminary Integrated Master Plan





#### **1\_URBAN CONSTRAINTS**





#### **3\_MICROZONES**



# **4\_MULTIMODAL MOBILITY**





#### **6\_HERITAGE CONSERVATION**



#### 7\_PUBLIC SERVICES AND FACILITIES



# **8\_TOURIM STRATEGY**



#### **9\_CULTURAL STRATEGIES**



#### 10\_SUSTAINABILITY



## 11\_MATRAH SMART CITY



# 12\_SECURITY AND SAFETY STRATEGY



## 13\_PUBLIC REALM STRATEGIES



# 14\_PRELIMINARY PROJECT AREAS Corniche Al Mina Wadi Khalfan Old Wall Path Al Areen Souq Upgrade Al Shajaya Plaza

#### 15\_MIIR GENERAL PLAN